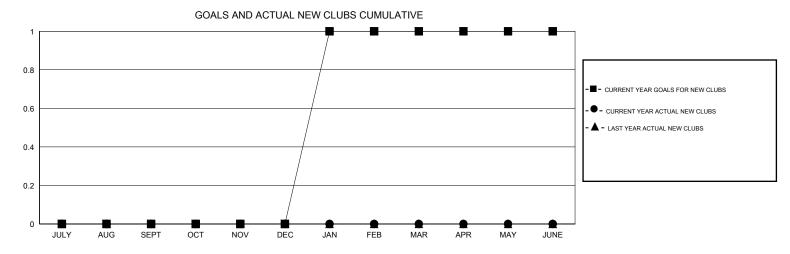

## MONTHLY MEMBERSHIP PROGRESS REPORT

District 9 NC

Results as of: 5/31/2017

| DROPPED CLUBS: 1  DROPPED MEMBERS |         | 30 CLUBS OF 47 ADDED 1 OR MORE NEW MEMBERS | GENDER DISTE<br>MALE<br>FEMALE   | 940 (78.53%)<br>257 (21.47%) |     |
|-----------------------------------|---------|--------------------------------------------|----------------------------------|------------------------------|-----|
| DECEASED                          | 22      | CLICK HERE FOR CUMULATIVE MEMBERSHIP DATA  | TOTAL FAMILY UNIT MEMBERS        |                              | 190 |
| CLUB CANCELLED OTHER              | 0<br>80 |                                            | FAMILY MEMBERS PAYING HALF  DUES |                              | 95  |
| TOTAL                             | 102     |                                            |                                  |                              |     |