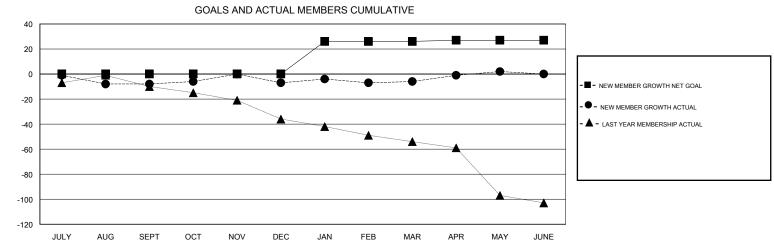

## MONTHLY MEMBERSHIP PROGRESS REPORT

District 9 NC

Results as of: 5/31/2017

| DROPPED CLUBS: 1  DROPPED MEMBERS |         | 30 CLUBS OF 47 ADDED 1 OR MORE NEW MEMBERS | GENDER DISTE<br>MALE<br>FEMALE   | 940 (78.53%)<br>257 (21.47%) |     |
|-----------------------------------|---------|--------------------------------------------|----------------------------------|------------------------------|-----|
| DECEASED                          | 22      | CLICK HERE FOR CUMULATIVE MEMBERSHIP DATA  | TOTAL FAMILY UNIT MEMBERS        |                              | 190 |
| CLUB CANCELLED OTHER              | 0<br>80 |                                            | FAMILY MEMBERS PAYING HALF  DUES |                              | 95  |
| TOTAL                             | 102     |                                            |                                  |                              |     |