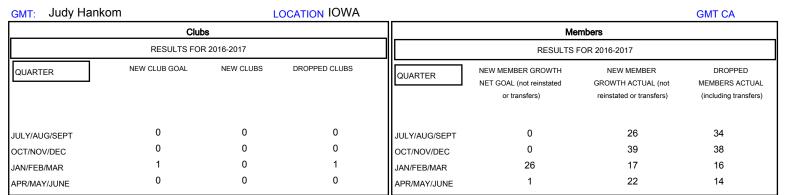

## MONTHLY MEMBERSHIP PROGRESS REPORT

District 9 NC

Results as of: 5/31/2017

| DROPPED CLUBS: 1  DROPPED MEMBERS |         | 30 CLUBS OF 47 ADDED 1 OR MORE NEW MEMBERS | GENDER DISTE<br>MALE<br>FEMALE   | 940 (78.53%)<br>257 (21.47%) |     |
|-----------------------------------|---------|--------------------------------------------|----------------------------------|------------------------------|-----|
| DECEASED                          | 22      | CLICK HERE FOR CUMULATIVE MEMBERSHIP DATA  | TOTAL FAMILY UNIT MEMBERS        |                              | 190 |
| CLUB CANCELLED OTHER              | 0<br>80 |                                            | FAMILY MEMBERS PAYING HALF  DUES |                              | 95  |
| TOTAL                             | 102     |                                            |                                  |                              |     |